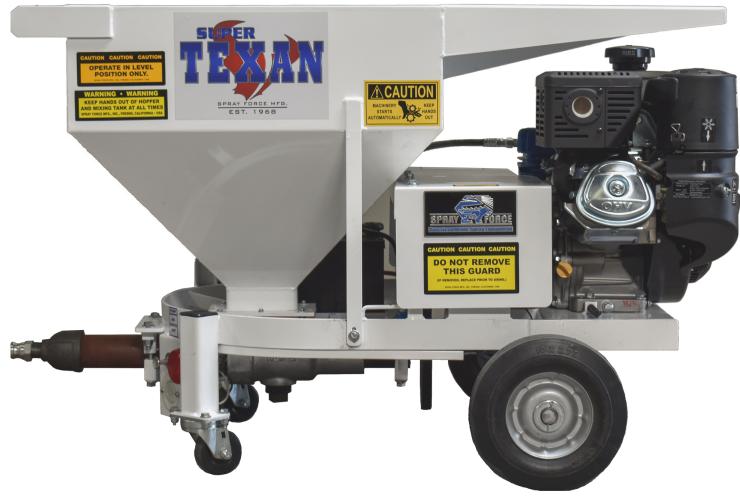

## **SUPER TEXAN SPECS**

Industry professionals choose Spray Force for our innovation, experience, and five decades of proven quality. Compare our specifications and ask us how Spray Force equipment is different.

## SINGLE SPEED HOPPER MACHINE

- 8.5 HP Kohler Gas Engine
- QTS3 Quincy Air Compressor
- 30 gallon hopper
- 2L3 rotor-stator pump
- 50' of material hose (choose either 3/4" or 1")
- 3/4" x 30" polegun with 4 tips, electric controlled
- Dimensions: 32" height 50" length 32" width
- Pump speed is tied to engine RPM
- Heavy-duty design
- Options
- Hopper screen
- Variable speed for pumping texture