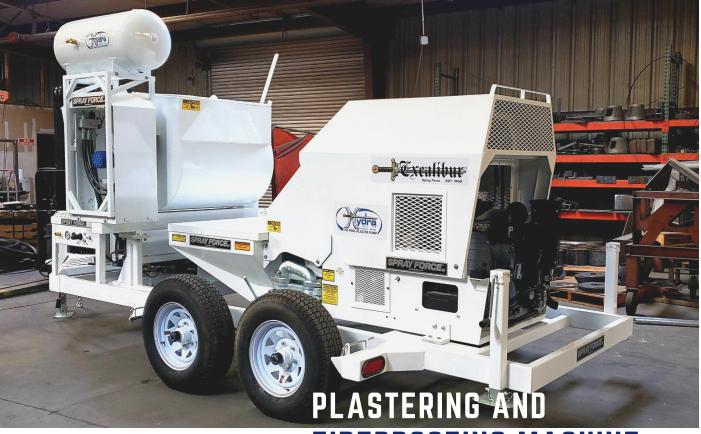

## EXCALIBUR HYDRA SR-1 SPECS

Industry professionals choose Spray Force for our innovation, experience, and five decades of proven quality. Compare our specifications and ask us how Spray Force equipment is different.

## FIREPROOFING MACHINE

- Fully Hydraulic Excalibur Hydra plaster pump
- 1010 Powermix (right hand dump)
- Torque-Flex tandem axle trailer (single axle optional) with electric brakes and emergency stop
- Proprietary shaker box screen and work platform
- Grease station
- Turner Unidrive Gearbox
- Pumps in excess of 500 feet of material hose. Handles all varieties of plaster, pebble, stucco, and fireproofing material
- Fuel saving Hatz 2m 41 Engine and 210 Quincy air compressor
- OSHA compliant mixer and grate
- Hydraulically powered mixer resulting in minimal maintenance
- Rugged helically designed cast mixer blades
- Able to mix material consistently, thoroughly, and splash free
- Full spout mixer
- 14 cubic feet heavy gauge steel mixer bowl
- Largest shaft, bearing flaps
- Variable RPM control for mixing unit and 4 speed ratios for pumping unit
- Options
- 30 gallon water fill with quick fill/hopper fill
- Hose configurations