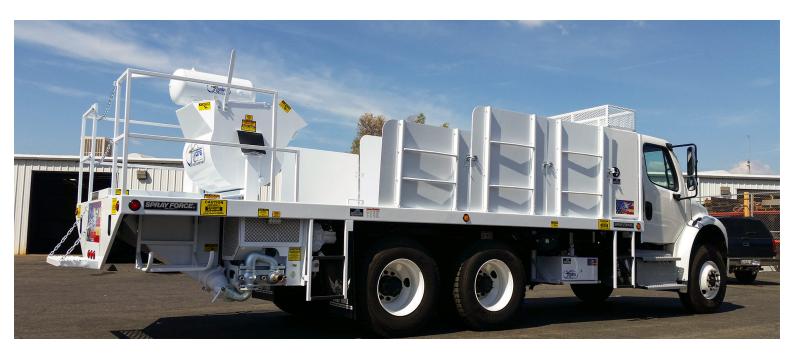

## EXCALIBUR HYDRA PTO SPECS

Industry professionals choose Spray Force for our innovation, experience, and five decades of proven quality. Compare our specifications and ask us how Spray Force equipment is different.

## **POOL PLASTER TRUCK**

- Hydraulic PTO System with built in bypass valve to virtually eliminate equipment damage from material "packing" and related equipment maintenance accidents
- Infinite controls for mixer and pumping unit
- separate controls located on the deck for mixer and pumping unit
- Variable RPM control while maintaining maximum horsepower
- Huge 20 cubic foot hopper
- Pumps in excess of 600 feet of material hose. Handles all varieties of plaster, pebble, stucco, and fireproofing material
- Full spout mixer
- Proprietary helically designed cast mixer blades for faster splashfree mixing
- 15 cubic foot (standard) 18 cubic foot (optional), or custom dimension mixer available.
- 225 HP DT Wetsleave motor (available in automatic or manual)
- Dual PTO power source
- Easy access station for Zerk grease fittings, adding equipment life
- Heavy duty steel manifold for longer operating life and reduced maintenance
- Integrated options
- 10,000 watt generator
- 3,000 PSI pressure washer
- Pental hitch