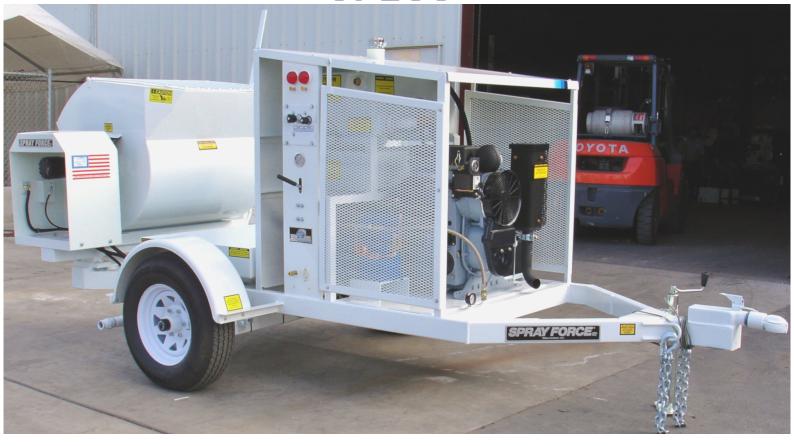

## CYCLONE DC-88 SPECS

Industry professionals choose Spray Force for our innovation, experience, and five decades of proven quality. Compare our specifications and ask us how Spray Force equipment is different.

## PLASTER FINISHING MACHINE

- 37 HP Hatz Diesel engine
- Convenient operator station
- 14 cubic foot hydraulic mixer
- Speed Control on both mixer and pump (infinite)
- QTS3 Air Compressor
- 100 gallon hopper
- Large capacity fuel tank
- Torque-flex axle
- 2L6 rotor-stator pump
- Hydraulically controlled hopper machine
- Can pump acoustic, dash, texture, fireproofing, sand/cement slurries, and other viscous and abrasive materials
- Can pump EIFSA only with 2L4 complete pump option