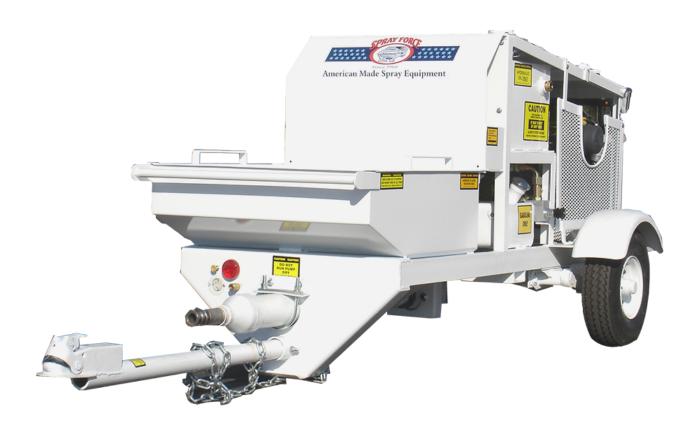

## CYCLONE 688 SPECS

Industry professionals choose Spray Force for our innovation, experience, and five decades of proven quality. Compare our specifications and ask us how Spray Force equipment is different.

## VERSATILE HYDRAULIC SPRAY MACHINE

- 30 HP Kohler Gas Engine
- Hydraulic Speed Control (infinite)
- Automatic Self Compensating "Smart System"
- QTS3 Air Compressor
- Large 50 gallon hopper
- Tool Box
- Tail Lights
- Large capacity fuel tank
- Torque-flex axle
- 2L6 rotor-stator pump
- Towable for incredible mobility
- Hydraulic drive for infinite speed control
- Can pump acoustic, drywall texture, EIFS, dash, fireproofing, grout, sand/cement slurries, and other viscous and abrasive materials
- Heavy duty design