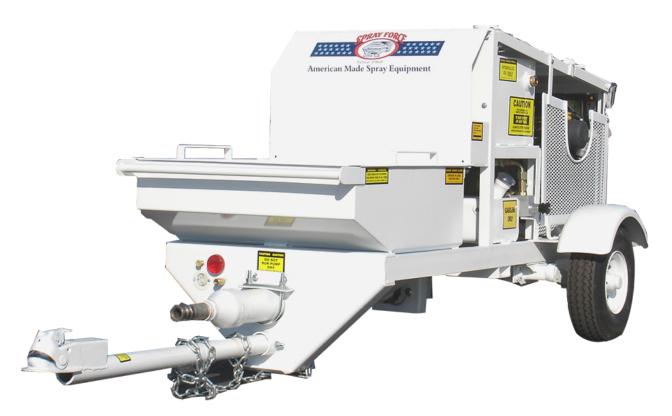

## CYCLONE 488 TAG SPECS

Industry professionals choose Spray Force for our innovation, experience, and five decades of proven quality. Compare our specifications and ask us how Spray Force equipment is different.

## VERSATILE HYDRAULIC SPRAY MACHINE

- 18 HP Kohler Gas Engine
- Hydraulic Speed Control (infinite)
- Automatic Self Compensating "Smart System"
- QTS3 Air Compressor
- Large 40 gallon hopper
- Tool Box
- Tail Lights
- Large capacity fuel tank
- Torque-flex axle
- 2L4 rotor-stator pump for high volume (12 GPM)
- Towable for incredible mobility
- Hydraulic drive for infinite speed control
- Can pump acoustic, drywall texture, EIFS, dash, fireproofing, grout, sand/cement slurries, and other viscous and abrasive materials
- Heavy duty design