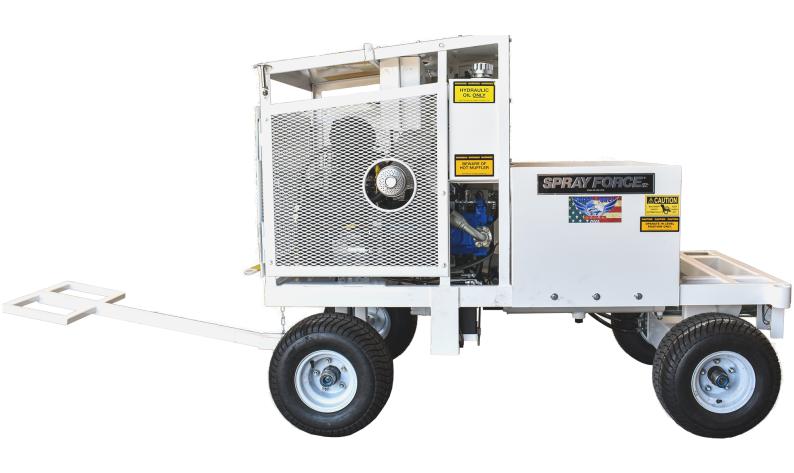

## **SPORT SURFACING MACHINE**

- 27 HP Kohler Gas Engine
- Hydraulic Speed Control (infinite)
- QT7.5 Air Compressor
- Powder-coated 45 gallon hopper
- Tow bar (jobsite use only)
- Large capacity 6 gallon fuel tank
- 2L4 rotor-stator pump
- 25' x 1" Viton interlined hose
- 1" x 30" polegun with 4 tips
- Towable for incredible job site mobility
- Heavy-duty design
- Options
- Re-mixer for water based products
- Hatz 18 HP diesel engine
- Hose boom for preventing contact with the sprayed surface